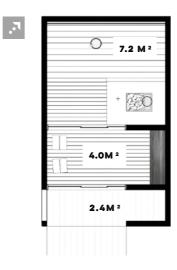

The sauna is available in three different sizes and can be customized in many ways to suit your needs.

PINE SAUNA (S)

PINE SAUNA M

PINE SAUNA 🕒

Large glass surfaces inside the sauna are exciting the opposite of rough, primordial wood. They like steam in the steam room, but they do not stop the flow of light. In addition to the glass walls, the saunas are equipped with a dressing room with glass roof, allowing the view of the sky and the light rays into sauna experience.

**WEIGHT** 4-6 tons

**MODULES** Sauna, terrace, dressing room, sauna on the terrace, dressing room

**PORTABILITY** The saunas are portable