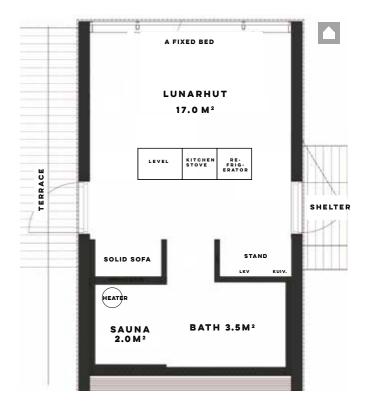

# LUNARHUT

The Lunarhut is a full service accommodation unit with modular facilities for sleeping, cooking, bathing and bathing for up to six people. A solid building can be placed in many different locations under the landscape. Buildings can be connected in parallel for example as part of a holiday village. However, each accommodation unit retains its own peaceful view of nature and the sky through a large glass wall.

The accessory level can be customized as a hotel room or villa by purpose. The basic equipment includes high-quality lighting, mechanical ventilation, underfloor heating and washing facilities. Lunarhut's furniture is made of carpenter work, so they keep the building line beautifully. In addition to natural wood surfaces, beautiful concrete surfaces are available at the tents. Lunarhs are not to be moved, but are built in their place.