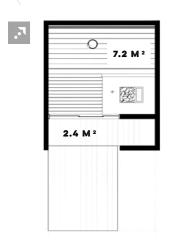

The sauna is available in three different sizes and can be customized in many ways to suit your needs.

PINE SAUNA (S)

PINE SAUNA M

PINE SAUNA 🕒

Large glass surfaces inside the sauna are exciting the opposite of rough, primordial wood. They like steam in the steam room, but they do not stop the flow of light. In addition to the glass walls, the saunas are equipped with a dressing room with glass roof, allowing the view of the sky and the light rays into sauna experience.

**WEIGHT** 4-6 tons

**MODULES** Sauna, terrace, dressing room, sauna on the terrace, dressing room

**PORTABILITY** The saunas are portable