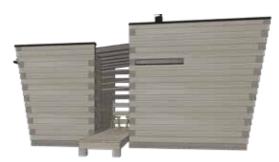

The sauna is available in three different sizes and can be customized in many ways to suit your needs.

PINE SAUNA (S)

PINE SAUNA M

PINE SAUNA 🕒

Large glass surfaces inside the sauna are exciting the opposite of rough, primordial wood. They like steam in the steam room, but they do not stop the flow of light. In addition to the glass walls, the saunas are equipped with a dressing room with glass roof, allowing the view of the sky and the light rays into sauna experience.