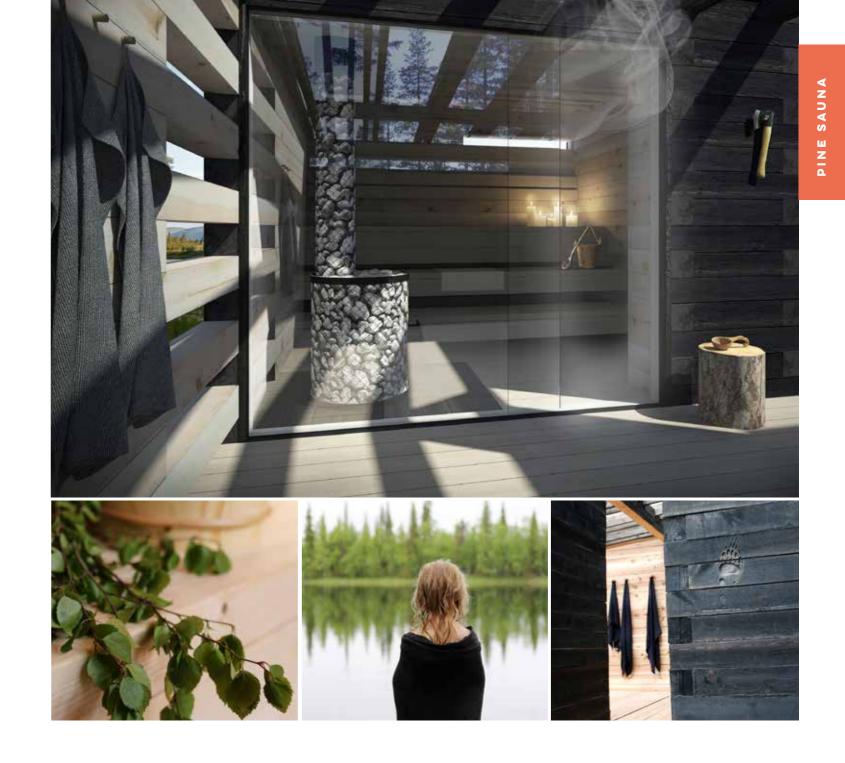

The sauna is available in three different sizes and can be customized in many ways to suit your needs.

PINE SAUNA (S)

PINE SAUNA M

PINE SAUNA 🕒

Large glass surfaces inside the sauna are exciting the opposite of rough, primordial wood. They like steam in the steam room, but they do not stop the flow of light. In addition to the glass walls, the saunas are equipped with a dressing room with glass roof, allowing the view of the sky and the light rays into sauna experience.

# PINE LIVING ROOMS DO YOU GOOD

Pine reaches high and its top is beautifully upward. The same pattern language is repeated in all Pine living rooms: **Saunas, Chalets**, and **Hutts**. The log is stacked so that the room grows in width to the ceiling. This shape creates an interesting feeling of a very spacious space. Another important element is the large panoramic windows through which nature and light become part of the interior. In the living rooms you will experience peace of mind without hesitation, from the warm interior.