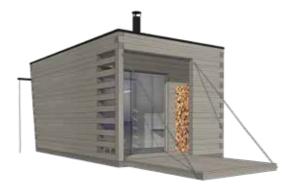

The sauna is available in three different sizes and can be customized in many ways to suit your needs.

PINE SAUNA (S)

PINE SAUNA M

PINE SAUNA 🕒

Large glass surfaces inside the sauna are exciting the opposite of rough, primordial wood. They like steam in the steam room, but they do not stop the flow of light. In addition to the glass walls, the saunas are equipped with a dressing room with glass roof, allowing the view of the sky and the light rays into sauna experience.

**WEIGHT** 4-6 tons

**MODULES** Sauna, terrace, dressing room, sauna on the terrace, dressing room

**PORTABILITY** The saunas are portable