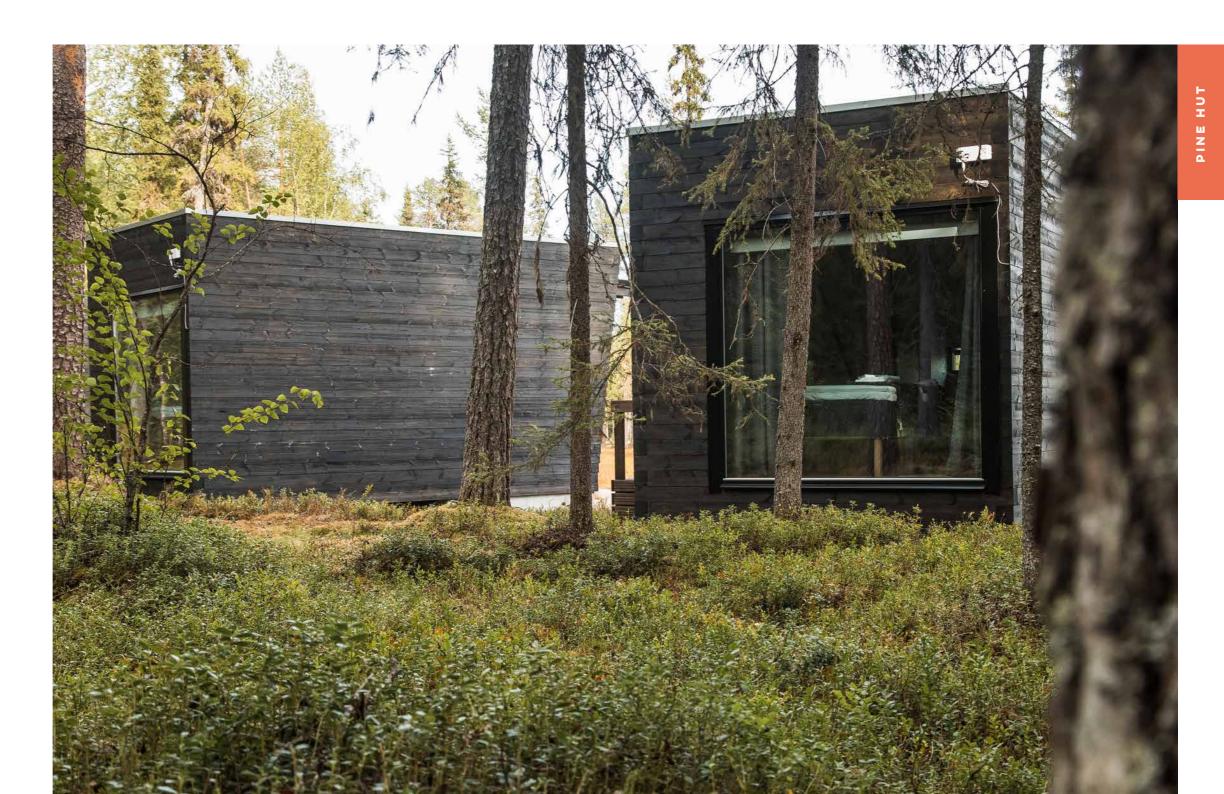

## YEAR IN THE FORESTRY

The unhurried and off-grid environment helps us to look inward and pause for the essentials. What is amazing about the wonder of nature's own beauty is that it offers space to just be - simple and cleansing. It has been desired to build Pineart's living rooms for this very purpose.

Pineart's accommodation units are ideally suited to the travel experience due to their flexibility and portability. Because of its optimal size, the hut can be set up in the environment while respecting the natural landscape and, in such a way, that all the occupants of the hut can maintain their privacy.

Key features of all Pineart products are the natural pine surfaces, the facade weathered with age and the drawing of the environment into the interior through the large windows. The Pineart concept offers an unhurried experience of accommodation and recreational activities in the natural environment that are being taken to a whole new level.