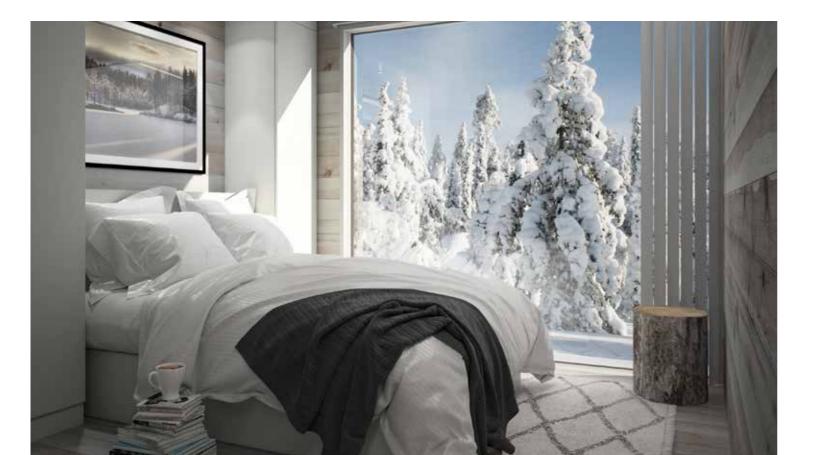

# PANORAMA DESIGN HUT

Panorama design Hut is an adventure lodge that provides space for relaxation and accommodation, up to Arctic conditions. The large panorama window of the landscape brings nature as close as possible. The beams are removable so they can be easily transported to a different environment according to seasonal variations, for example during the winter season near the skiing tracks, in the summer near the beach. The sleeping pad is designed for 2-4 people and is available on Urban and Wild equipment.

### URBAN

The Urban-equipped guesthouse can offer hotel amenities as part of a natural construction product. The rooms have basic lighting, underfloor heating, as well as a mini kitchen, toilet and shower room. In addition to these, there are several different equipment available to your needs.

#### WILD

The Wild-Furnished Lodge has a good feeling of basic things; for quiet resting and rest in the fireplace's heat. This eruption of the wilderness conditions is purely primitive in an environment where technology is not needed.