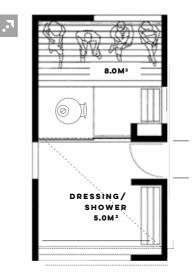

The sauna is available in three different sizes and can be customized in many ways to suit your needs.

PINE SAUNA (S)

PINE SAUNA M

PINE SAUNA 🕒

Large glass surfaces inside the sauna are exciting the opposite of rough, primordial wood. They like steam in the steam room, but they do not stop the flow of light. In addition to the glass walls, the saunas are equipped with a dressing room with glass roof, allowing the view of the sky and the light rays into sauna experience.