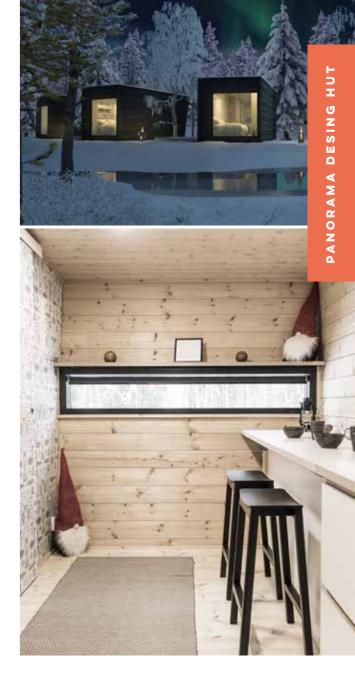

# PANORAMA DESIGN HUT

Panorama design Hut is an adventure lodge that provides space for relaxation and accommodation, up to Arctic conditions. The large panorama window of the landscape brings nature as close as possible. The beams are removable so they can be easily transported to a different environment according to seasonal variations, for example during the winter season near the skiing tracks, in the summer near the beach. The sleeping pad is designed for 2-4 people and is available on Urban and Wild equipment.

### URBAN

The Urban-equipped guesthouse can offer hotel amenities as part of a natural construction product. The rooms have basic lighting, underfloor heating, as well as a mini kitchen, toilet and shower room. In addition to these, there are several different equipment available to your needs.

#### WILD

The Wild-Furnished Lodge has a good feeling of basic things; for quiet resting and rest in the fireplace's heat. This eruption of the wilderness conditions is purely primitive in an environment where technology is not needed.