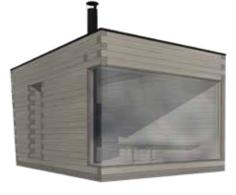

# PINE CHALET L

The Chalet L is trapezoidal in shape, where space and light of the space are uniquely faced. When you are looking for peace or space for thought, create a new, unspoiled setting for Chalet.

Uses:

- Summer kitchen
- Joogahuone
- Fireplace room