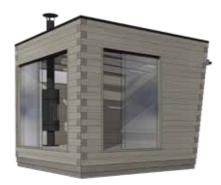

# PINE CHALET L

The Chalet L is trapezoidal in shape, where space and light of the space are uniquely faced. When you are looking for peace or space for thought, create a new, unspoiled setting for Chalet.

Uses:

- Summer kitchen
- Joogahuone
- Fireplace room