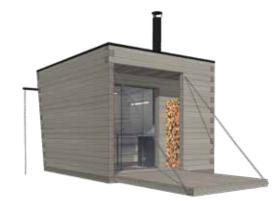

The sauna is available in three different sizes and can be customized in many ways to suit your needs.

PINE SAUNA (S)

PINE SAUNA M

PINE SAUNA 🕒

Large glass surfaces inside the sauna are exciting the opposite of rough, primordial wood. They like steam in the steam room, but they do not stop the flow of light. In addition to the glass walls, the saunas are equipped with a dressing room with glass roof, allowing the view of the sky and the light rays into sauna experience.

**WEIGHT** 4-6 tons

**MODULES** Sauna, terrace, dressing room, sauna on the terrace, dressing room

**PORTABILITY** The saunas are portable