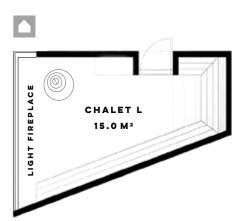

**ADDITIONAL ADVANTAGES** Artistic, placement, glass solutions, shower rooms, interior materials, project design and implementation, ground works and basic services

SQUARE METER  $15m^2$ 

**WEIGHT** about 6 tons

**PORTABILITY** The Chalet L is firmly in place

# PINE CHALET L

The Chalet L is trapezoidal in shape, where space and light of the space are uniquely faced. When you are looking for peace or space for thought, create a new, unspoiled setting for Chalet.

Uses:

- Summer kitchen
- Joogahuone
- Fireplace room