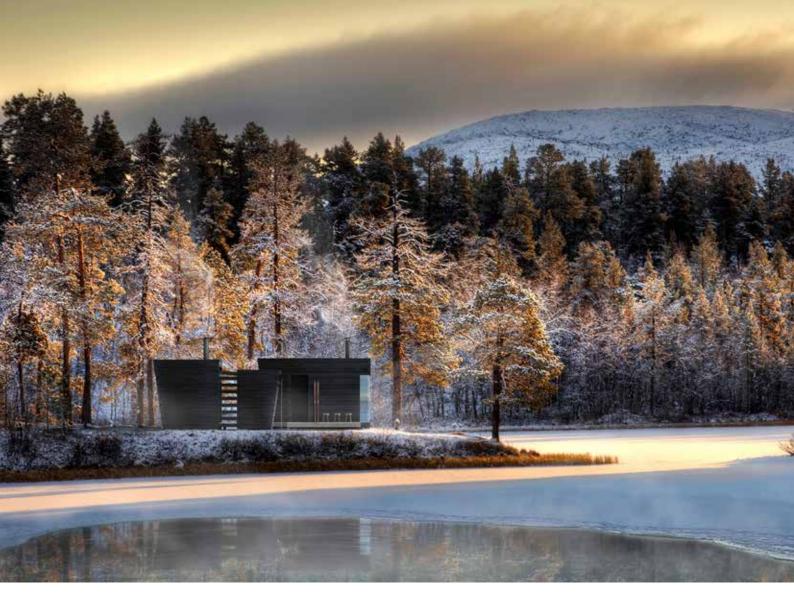

# PANORAMA DESIGN HUT

Panorama design Hut is an adventure lodge that provides space for relaxation and accommodation, up to Arctic conditions. The large panorama window of the landscape brings nature as close as possible. The beams are removable so they can be easily transported to a different environment according to seasonal variations, for example during the winter season near the skiing tracks, in the summer near the beach. The sleeping pad is designed for 2-4 people and is available on Urban and Wild equipment.