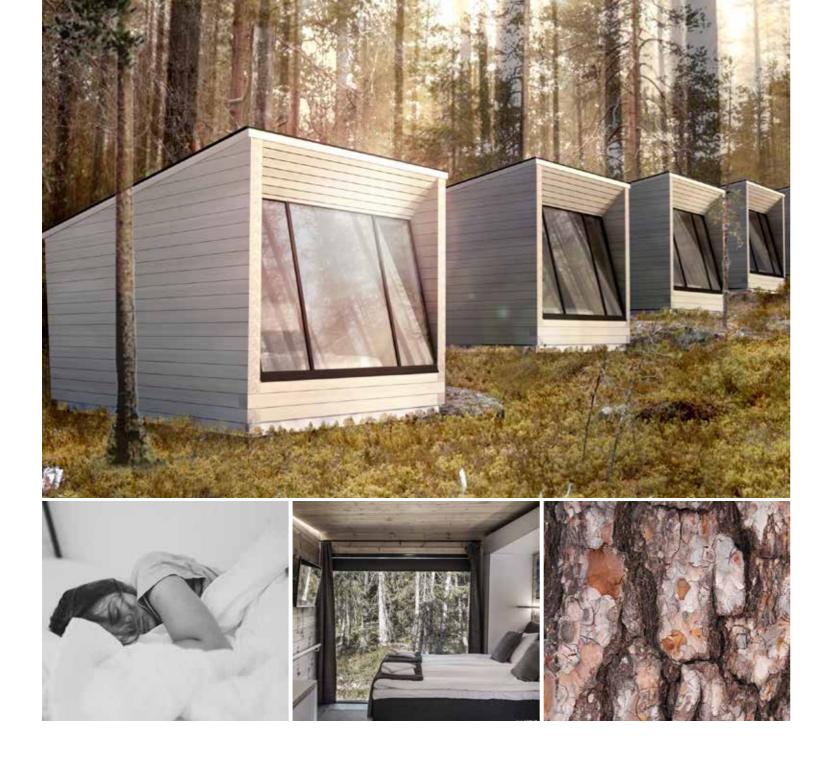

# PINE LIVING ROOMS DO YOU GOOD

Pine reaches high and its top is beautifully upward. The same pattern language is repeated in all Pine living rooms: **Saunas, Chalets**, and **Hutts**. The log is stacked so that the room grows in width to the ceiling. This shape creates an interesting feeling of a very spacious space. Another important element is the large panoramic windows through which nature and light become part of the interior. In the living rooms you will experience peace of mind without hesitation, from the warm interior.

Key features of all Pineart products are the natural pine surfaces, the facade weathered with age and the drawing of the environment into the interior through the large windows. The Pineart concept offers an unhurried experience of accommodation and recreational activities in the natural environment that are being taken to a whole new level.

# LUNARHUT

The Lunarhut is a full service accommodation unit with modular facilities for sleeping, cooking, bathing and bathing for up to six people. A solid building can be placed in many different locations under the landscape. Buildings can be connected in parallel for example as part of a holiday village. However, each accommodation unit retains its own peaceful view of nature and the sky through a large glass wall.