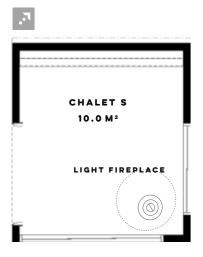

# PINE CHALET (S)

Chalet S is ideally suited for relaxation or part of a wider area, alongside the sauna. Chalet is an ambience with a high-quality glass case and clear-cut lighting.

## Uses:

- Fireplace
- Part of the accommodation concept
- Along the sauna

COLORS Natural, pitch, gray, tar

**SUPPLY CONTENT** Product always ready to use, terms of delivery

**WILD** Solarpower, fireplace, LED lighting and 12 volts electrical system with battery

**URBAN** 230V electrical system

**ADDITIONAL ADVANTAGES** Artistic, placement, glass solutions, shower rooms, interior materials, project design and implementation, groundwork and foundation service

SQUARE METER 10-20m<sup>2</sup>

WEIGHT 3 to 5 tonnes

**PORTABILITY** The portability of Chalet S must be moved