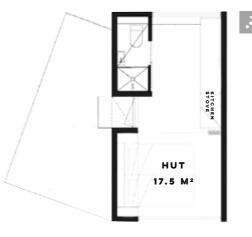

Rovaniemi Vaattung's Roof Garden is a pioneering adventure village with 20 adventure nights. One (17.5m<sup>2</sup>) guesthouse accommodates 2 people or a small family.

PINESAUNA • PINECHALET • PINEHUT Contact@pineart.fi +358 50 547 8707 WWW.Pineart.fi